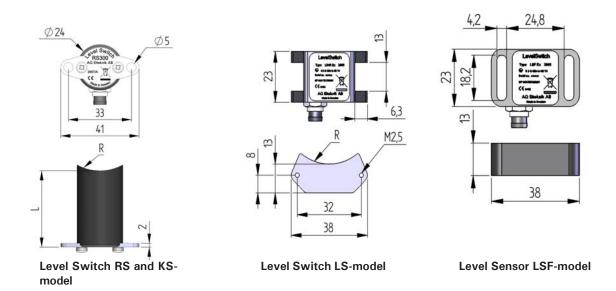

#### Design

AQ Level Switch is compact and without any contact with the process media it monitores.

The AQ Level Switch is shaped to fit a round or a flat container. There are different sizes to fit different outer diameters. The AQ Level Switch comes in three different models LS-model for Ex enviroments, KS-model for compact and high temperature envoirements and RS-model when liquid properties changes during operation.

#### AQ Level Switch, LS- model, POM-H plastic

| Model number                                      | LS46 Ex                                     | LS49 Ex    | LS53 Ex     | LS65 E    | x LS75 Ex    | LS85 Ex           | LS100 Ex     |
|---------------------------------------------------|---------------------------------------------|------------|-------------|-----------|--------------|-------------------|--------------|
| Fit container diameter                            | 44-48mm                                     | 47-52mm    | 50-56mm     | 60-71mn   | n 69-80mn    | n <b>79-93</b> mm | 91-108mm     |
| Model number                                      | LS115 Ex                                    | LS135 E    | Ex LS16     |           | LS200 Ex l   | LS300 Ex          | LSF Ex       |
| Fit container diameter                            | 106-126mm                                   |            |             |           | 79-245mm 2   |                   | at container |
|                                                   | 100-1201111                                 | 1 125-1501 | 1111 140-10 | 511111 17 | 3-243mm 23   | 33-400mm n        |              |
| Container continous temperature                   | $-15^{\circ}C$ to $60^{\circ}C$             |            |             |           |              |                   |              |
| Container temporary temperature                   | 130°C                                       |            |             |           |              |                   |              |
| Standard cable length                             | 7m. Option: 20m                             |            |             |           |              |                   |              |
| Option                                            | Ex model, SP05ATEX3630X, II2G EEx ia IIB T4 |            |             |           |              |                   |              |
| AQ Level Switch, RS- model, L = 40mm, PEI plastic |                                             |            |             |           |              |                   |              |
|                                                   | •                                           |            | 5646        | 5040      | 5050         | 5005              | 0075         |
| Model number                                      | RS34                                        | RS37       | RS42        | RS46      | RS53         | RS65              | RS75         |
| Fit container diameter                            | 32-36mm                                     | 36-39mm    | 40-44mm     | 44-49mn   | m 49-59mn    | n 59-70mm         | 70-80        |
| Model number                                      | RS85                                        | RS115      | RS16        | 85        | RS250        | RS600             | RSI          |
| Fit container diameter                            | 80-98mm                                     | 98-135m    | m 135-2     | 00mm 20   | 00-350mm     | 350-1200mm        | flat cor     |
| Container continous temperature                   | -20°C to 170°C                              |            |             |           |              |                   |              |
| Container temporary temperature                   | 200°C                                       |            |             |           |              |                   |              |
| Standard cable length                             | 7m. Option: 20m                             |            |             |           |              |                   |              |
|                                                   |                                             |            |             |           |              |                   |              |
| AQ Level Switch, KS- model, L = 20mm, PEI plastic |                                             |            |             |           |              |                   |              |
| Model number                                      | KS46                                        | KS49       | KS53        | KS65      | KS75         | KS85              | KS100        |
| Fit container diameter                            | 44-48mm                                     | 47-52mm    | 50-56mm     | 60-71mn   | n 69-80mn    | n <b>79-93</b> mm | 91-108mm     |
| Model number                                      | KS115                                       | KS135      | KS1         | 65        | KS200        | KS300             | KSF          |
| Fit container diameter                            | 106 106                                     | 100 150-   | 146 10      |           | 70 04Emama 0 | 0E 400mmm fi      |              |

Fit container diameter106-126mm123-150mm146-183mm179-245mm235-400mmflat container

Container continous temperature-20°C to 170°CContainer temporary temperature200°CStandard cable length7m. Option: 20m