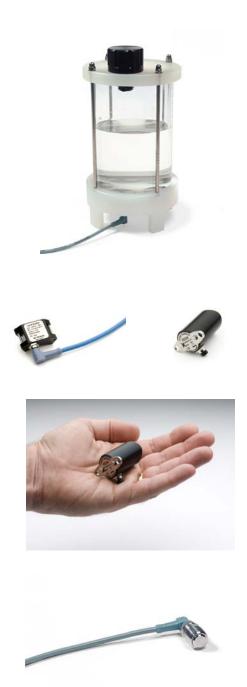

#### Design

AQ Level Switch is compact and without any contact with the process media it monitores.

The AQ Level Switch is shaped to fit a round or a flat container. There are different sizes to fit different outer diameters. The AQ Level Switch comes in three different models LS-model for Ex enviroments, KS-model for compact and high temperature envoirements and RS-model when liquid properties changes during operation.

#### Usability

AQ Level Switch can be attached on steel, glas or plastic containers and is also available in ATEX certified model.

The AQ Level Switch monitors a single level in a container. The most common application is guard for minimum and maximum level.

#### Reliable and flexible

The Level Switch or Level Sensor is easy to install since there is no need for making holes in the container. It is easily attached to the outside of the container using glue, clamps or wires. Level Switch / Sensor connects to a control unit Ultrasound Controller D72 or DP72.